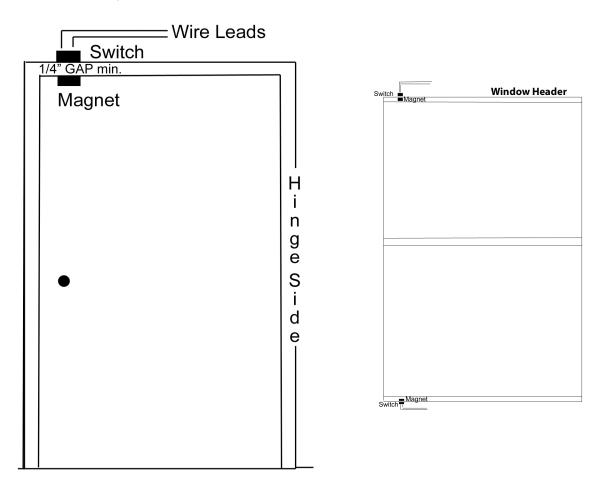

## Installation instructions for TANE-50 (Covered) Surface Mount - Door and Window Contacts with Quick Connect Terminals

Surface mount switch at top or side (NOT on hinge side) of door or hinged window frame On double hung window, surface mount the switch at top, side or bottom of window frame Surface mount the magnet parallel to the switch

Make sure Gap is not less than 1/4" between switch and magnet Insert leads from alarm circuit under terminals NOT for use with Steel, doors and windows