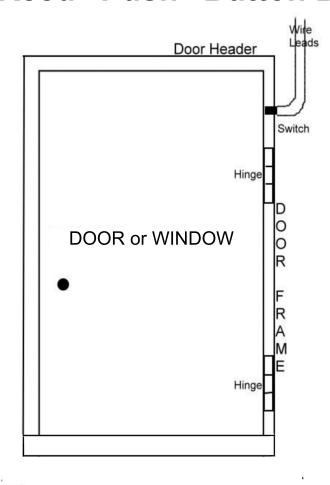

## Installation instructions for TANE-22 and TANE-22 TC 3/4" Recessed Reed "Push" Button Ball Contacts

ON HINGE SIDE of door or window frame drill a 3/4" hole for the switch Closing door or window compresses Button Ball into contact shell deactivating alarm \*\* When the door or window opens the button ball extends and the alarm is activated \*\* For TANE-22 splice wire leads into alarm circuit

For TANE-22 TC insert leads from alarm circuit under terminals Designed for use on Steel, Wood and other doors and windows