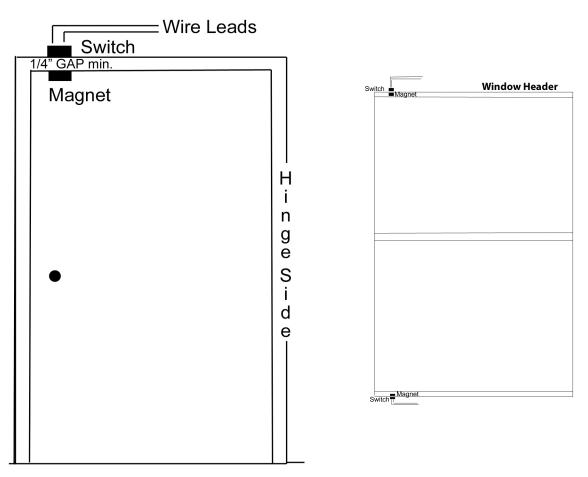

## Installation instructions for TANE-60QC Surface Mount - Door and Window Contacts with Quick Connect Terminals

Surface mount switch at top or side (NOT on hinge side) of door or hinged window frame On double hung window, surface mount the switch at top, side or bottom of window frame Surface mount the magnet parallel to the switch

Make sure Gap is not less than 1/4" between switch and magnet

Insert leads from alarm circuit under terminals

NOT intended for Steel doors or windows