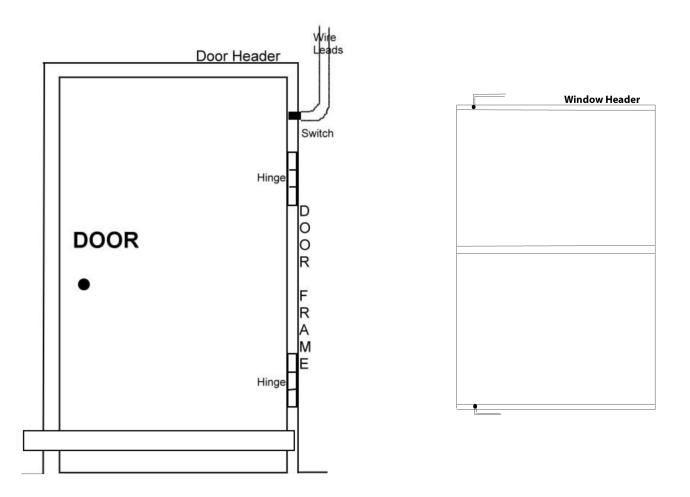

## Installation instructions for TANE-3/8 ASH 3/8" Dia. Adjustable-Screw-Head Reed Switch

Drill 3/8" hole ON HINGE SIDE of door frame or hinged window to mount switch\* For double hung windows drill 3/8" hole in top or bottom of window channel to mount switch\* Splice wire leads from switch into alarm circuit

\*Closing door or window compresses adjustable screw into contact shell - closing loop and deactivating alarm - When door or window is opened the adjustable screw extends from shell - opening loop and activating alarm