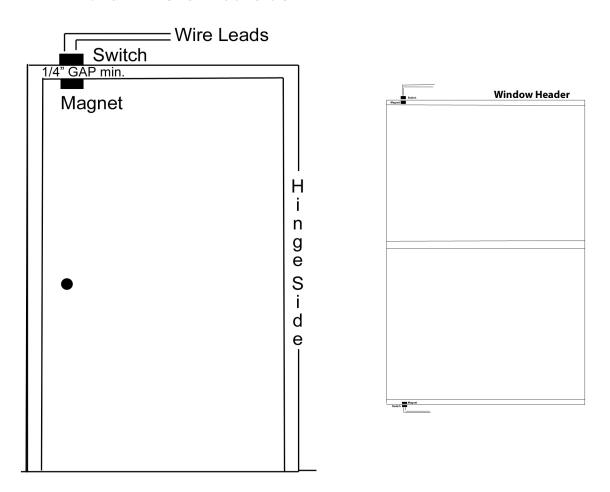

## Installation instructions for SM-20 WG family of Commercial - Surface Mount - Door and Window Contacts

Surface mount switch at top or side (NOT on hinge side) of door or hinged window frame On double hung window, surface mount the switch at top, side or bottom of window frame Surface mount the magnet parallel to the switch

Make sure Gap is not less than 1/4" between switch and magnet Splice leads from switch into alarm circuit NOT intended for Steel doors or windows