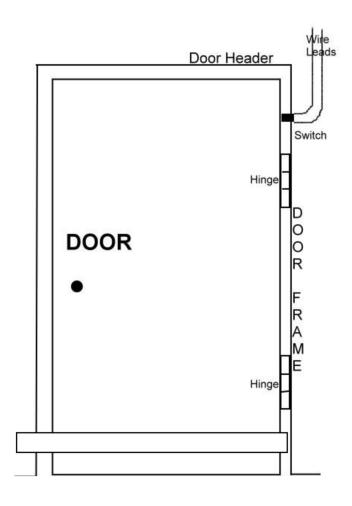

## Installation instructions for PB-52 & PB52TC 3/4" Dia. Reed Push-Button Jamb-Switches

Drill 3/4" hole ON HINGE SIDE of window or door frame to mount switch\*
For PB-52 splice wire leeds from switch into alarm circuit
For PB-52TC insert wire leeds from alarm circuit under switch terminals
\*Closing door or window compresses Push-Button into contact shell - closing loop and deactivating alarm - When door or window is opened the Push-Button extends from shell - opening loop and activating alarm