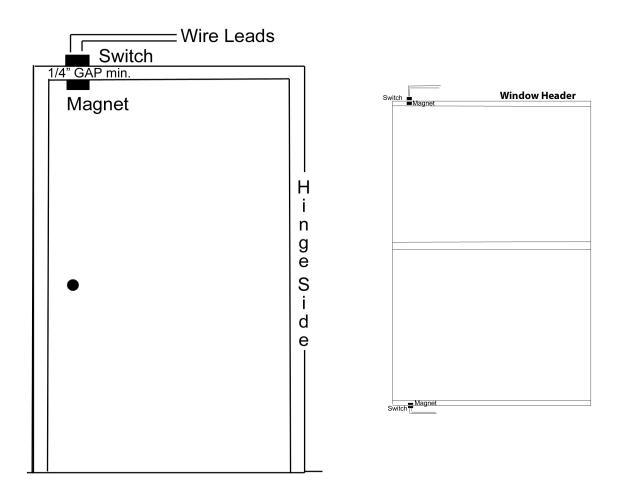

## Installation instructions for FM-106 family of Surface Mount - Door and Window Contacts

Surface mount switch at top or side (NOT on hinge side) of door or hinged window frame On double hung window, surface mount the switch at top, side or bottom of window frame Surface mount the magnet parallel to the switch

Make sure Gap is not less than 1/4" between switch and magnet

Splice leads from switch into alarm circuit

NOT for use with Steel doors and windows