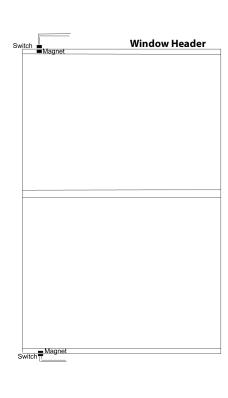

## Installation instructions for FM-102 family of Surface Mount - Door and Window Contacts

Surface mount switch at top or side (NOT on hinge side) of door or hinged window frame On double hung window, surface mount the switch at top, side or bottom of window frame Surface mount the magnet parallel to the switch

Make sure Gap is not less than 1/4" between switch and magnet Splice leads from switch into alarm circuit

NOT for use with Steel doors and windows