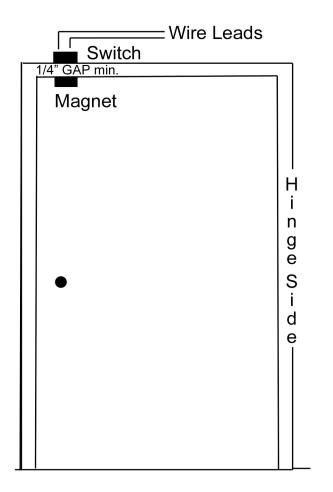

## Installation instructions for FM-102 family of Surface Mount - Door and Window Contacts

Surface mount switch at top or side (NOT on hinge side) of door or hinged window frame On double hung window, surface mount the switch at top, side or bottom of window frame Surface mount the magnet parallel to the switch

Make sure Gap is not less than 1/4" between switch and magnet Splice leads from switch into alarm circuit

NOT for use with Steel doors and windows